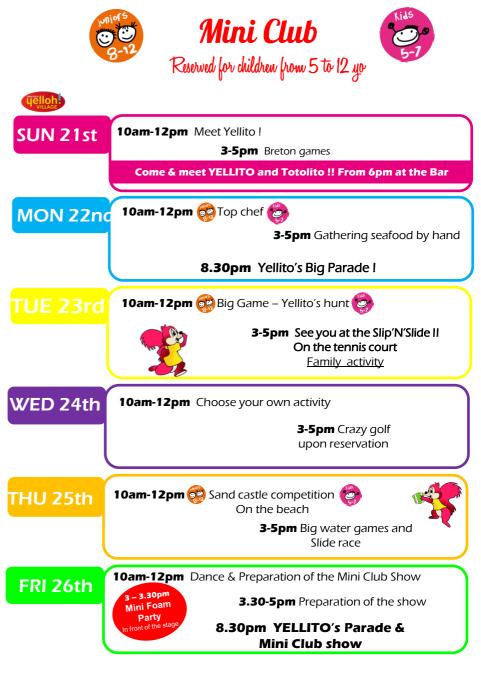

Wellness center

30 min from 39€

Info at the reception

For any information, please call + 33.2.98.58.43.55

Inscriptions directly at the Mini Club with Sacha & Kassandra

For the activities, see you in front of the stage!