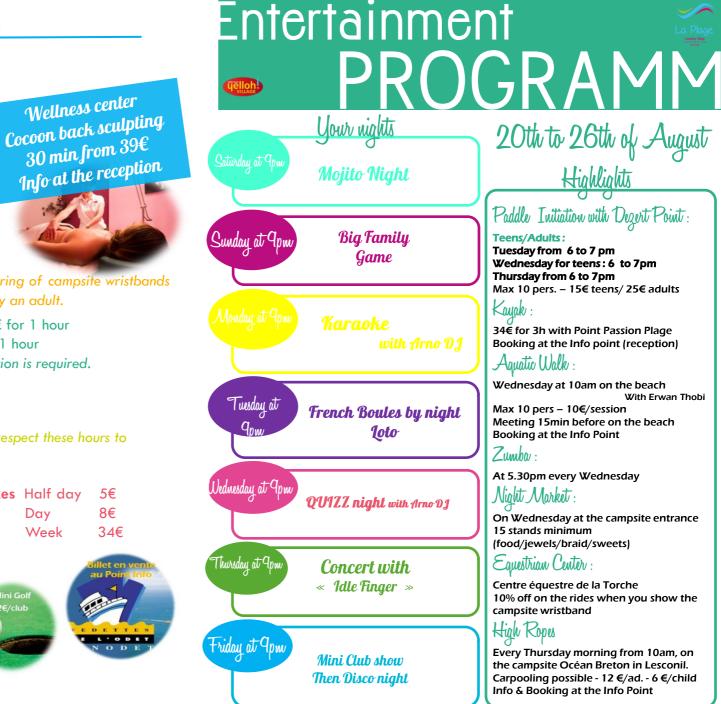

Wellness center

30 min from 39€

Info at the reception

For any information, please call + 33.2.98.58.43.55

Inscriptions directly at the Mini Club with Sacha & Kassandra

For the activities, see you in front of the stage!