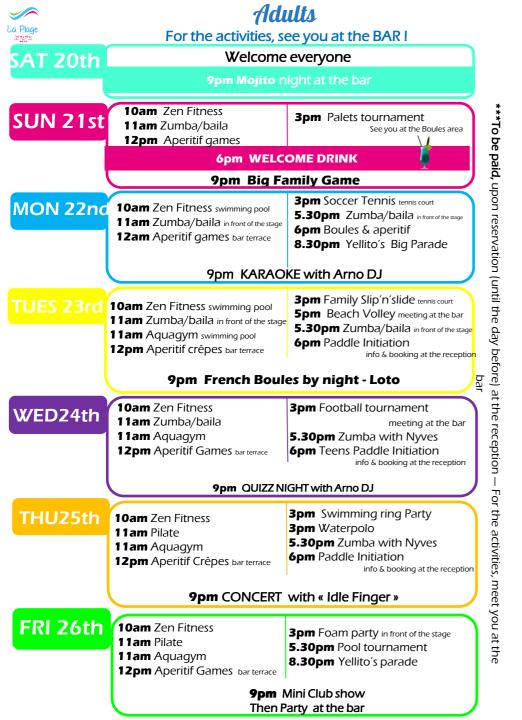

ng of campsite wristbands mandatory, children must be accompanied by an adult.

Go - Kart (1 or 2 seats) 5€ for 30 min/8€ for 1 hour **Solution** Rosalie (4 seats) 8€ for 30 min / 12€ for 1 hour Renting at the reception, parental authorization is required.

Tennis 6€/hour. Booking at the reception. 20€ deposit for rackets loan.

Multisports field 9.30am - 10pm. Please respect these hours to preserve everyone's peacefulness.

| Adult Bikes | Half day | 10€ | Kids' Bikes | Half day | 5€  |
|-------------|----------|-----|-------------|----------|-----|
|             | Day      |     |             | Day      | 8€  |
|             | Week     | 45€ |             | Week     | 34€ |



Wellness center

30 min from 39€

Info at the reception

For any information, please call + 33.2.98.58.43.55







Inscriptions directly at the Mini Club with Sacha & Kassandra



For the activities, see you in front of the stage!

For the activities, see you in front of the stage!